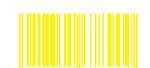

## Non Scannable:

Yellow on White

Orange on White

Red on Green

Blue on Green 2

Red on White

Light Brown on White

Red on Blue