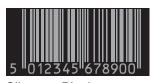

## Non Scannable:

Yellow on White

Orange on White

Red on Green

Blue on Green 2

Red on White

Light Brown on White

Red on Blue