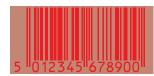

## Non Scannable:

Yellow on White

Orange on White

Red on Green

Blue on Green 2

Red on White

Light Brown on White

Red on Blue