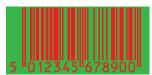

## Non Scannable:

Yellow on White

Orange on White

Red on Green

Blue on Green 2

Red on White

Light Brown on White

Red on Blue