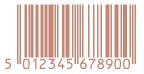

## Non Scannable:

Yellow on White

Orange on White

Red on Green

Blue on Green 2

Red on White

Light Brown on White

Red on Blue