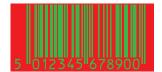

## Non Scannable:

Yellow on White

Orange on White

Red on Green

Blue on Green 2

Red on White

Light Brown on White

Red on Blue