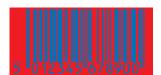

## Non Scannable:

Yellow on White

Orange on White

Red on Green

Blue on Green 2

Red on White

Light Brown on White

Red on Blue