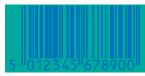

## Non Scannable:

Yellow on White

Orange on White

Red on Green

Blue on Green 2

Red on White

Light Brown on White

Red on Blue