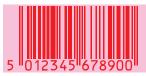

## Non Scannable:

Yellow on White

Orange on White

Red on Green

Blue on Green 2

Red on White

Light Brown on White

Red on Blue