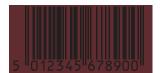

## Non Scannable:

Yellow on White

Orange on White

Red on Green

Blue on Green 2

Red on White

Light Brown on White

Red on Blue

Red on Light Brown

Black on Green 1

Black on Green 2

Gold on White

Black on Gold

Black on Blue

Black on Dark Brown

Orange on Gold