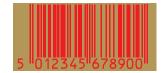

## Non Scannable:

Yellow on White

Orange on White

Red on Green

Blue on Green 2

Red on White

Light Brown on White

Red on Blue