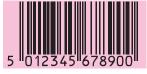

## **Barcode Colour Guide**



## Scannable:



5 012345 678900

Black on White



Blue on White



Black on Orange



Blue on Orange



Green on White



Dark Brown on White



Green on Orange



Dark Brown on Orange



Black on Yellow



Blue on Yellow



Black on Red



Blue on Red



Green on Yellow



Dark Brown on Yellow



Green on Red



Dark Brown on Red



Black on Pink



Blue on Pink





## Barcode Colour Guide

## Non Scannable:







Yellow on White



Orange on White



Red on Green



Blue on Green 2



Red on White



Light Brown on White



Red on Blue



Red on Light Brown



Black on Green 1



Black on Green 2



Gold on White



Black on Gold



Black on Blue



Black on Dark Brown



Orange on Gold



Red on Gold



Black on Silver



Blue on Silver



Silver on Black



Silver on Red



White on Black



White on Red



White on Orange



White on Blue



Orange on Pink



Orange on Blue



Red on Pink



Red on Yellow